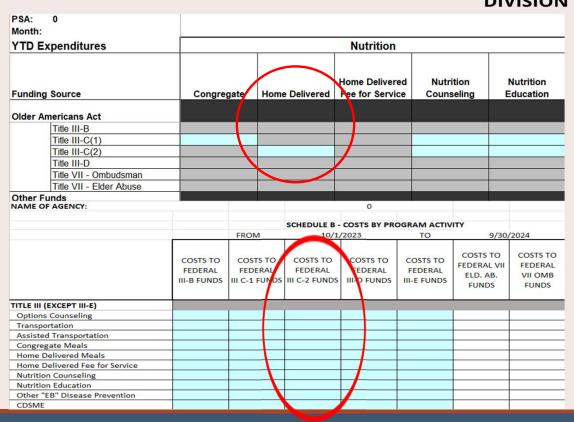

#### Schedules A, B, and C

- Schedules A, B, and C are to be included in each AAAs audited financial statements as supplementary information and the contracted audit firm is required to include these schedules in their audit opinion.
- Please ensure all funds received from DARS are included and that recorded amounts reconcile to the September 2024 remittance advice.
- Please email the schedules to: closeoutreports@dars.virginia.gov.