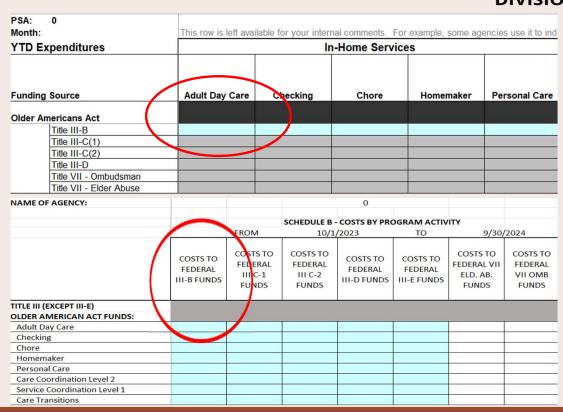

#### Schedules A, B, and C

- Schedules A, B, and C are to be included in each AAAs audited financial statements as supplementary information and the contracted audit firm is required to include these schedules in their audit opinion.
- Please ensure all funds received from DARS are included and that recorded amounts reconcile to the September 2024 remittance advice.
- Please email the schedules to: closeoutreports@dars.virginia.gov.