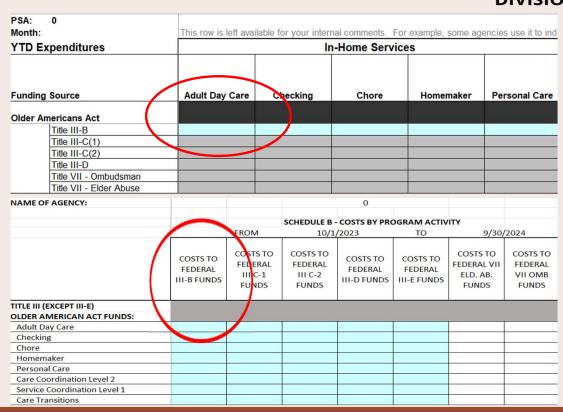

## Schedules A, B, and C

- Schedules A, B, and C are to be included in each AAAs audited financial statements as supplementary information and the contracted audit firm is required to include these schedules in their audit opinion.
- Please ensure all funds received from DARS are included and that recorded amounts reconcile to the September 2024 remittance advice.
- Please email the schedules to: closeoutreports@dars.virginia.gov.