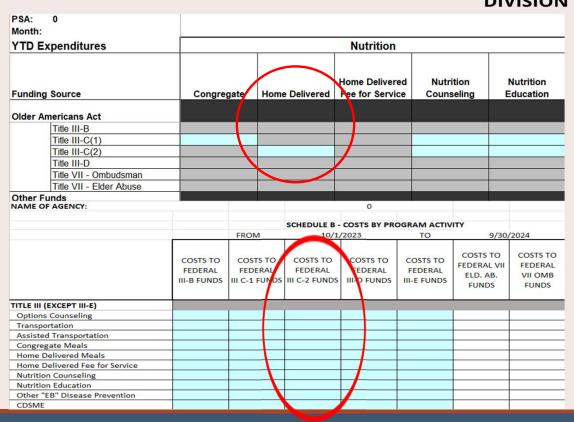

## Schedules A, B, and C

- Schedules A, B, and C are to be included in each AAAs audited financial statements as supplementary information and the contracted audit firm is required to include these schedules in their audit opinion.
- Please ensure all funds received from DARS are included and that recorded amounts reconcile to the September 2024 remittance advice.
- Please email the schedules to: closeoutreports@dars.virginia.gov.